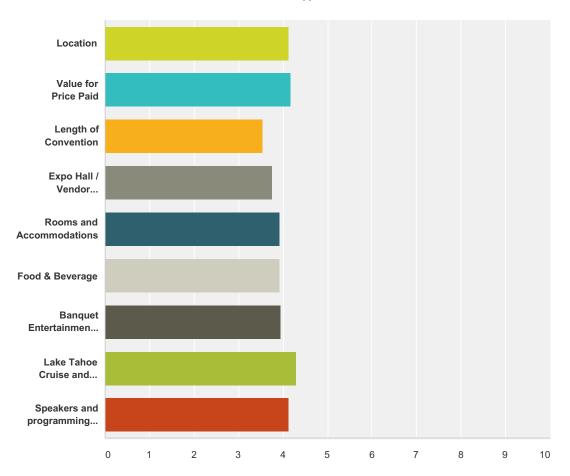

## Q2 Please rate the following in regards to the 2017 CCW Convention in Tahoe:

Answered: 24 Skipped: 0

|                      | Excellent | Good   | Neutral | Fair  | Poor  | N/A   | Total | Weighted Average |
|----------------------|-----------|--------|---------|-------|-------|-------|-------|------------------|
| Location             | 29.17%    | 58.33% | 8.33%   | 4.17% | 0.00% | 0.00% |       |                  |
|                      | 7         | 14     | 2       | 1     | 0     | 0     | 24    | 4.13             |
| Value for Price Paid | 37.50%    | 41.67% | 20.83%  | 0.00% | 0.00% | 0.00% |       |                  |
|                      | 9         | 10     | 5       | 0     | 0     | 0     | 24    | 4.17             |

## 2017 CCW Conference Survey

| Length of Convention                   | 20.83% | 37.50% | 16.67% | 25.00% | 0.00% | 0.00%  |    |     |
|----------------------------------------|--------|--------|--------|--------|-------|--------|----|-----|
|                                        | 5      | 9      | 4      | 6      | 0     | 0      | 24 | 3.5 |
| Expo Hall / Vendor Connection          | 16.67% | 50.00% | 25.00% | 8.33%  | 0.00% | 0.00%  |    |     |
|                                        | 4      | 12     | 6      | 2      | 0     | 0      | 24 | 3.7 |
| Rooms and Accommodations               | 25.00% | 50.00% | 16.67% | 8.33%  | 0.00% | 0.00%  |    |     |
|                                        | 6      | 12     | 4      | 2      | 0     | 0      | 24 | 3.9 |
| Food & Beverage                        | 33.33% | 41.67% | 8.33%  | 16.67% | 0.00% | 0.00%  |    |     |
|                                        | 8      | 10     | 2      | 4      | 0     | 0      | 24 | 3.  |
| Banquet Entertainment (Dueling Pianos) | 29.17% | 16.67% | 12.50% | 4.17%  | 4.17% | 33.33% |    |     |
|                                        | 7      | 4      | 3      | 1      | 1     | 8      | 24 | 3.9 |
| Lake Tahoe Cruise and Lunch Activity   | 37.50% | 4.17%  | 4.17%  | 8.33%  | 0.00% | 45.83% |    |     |
|                                        | 9      | 1      | 1      | 2      | 0     | 11     | 24 | 4.3 |
| Speakers and programming (overall)     | 20.83% | 62.50% | 8.33%  | 0.00%  | 0.00% | 8.33%  |    |     |
|                                        | 5      | 15     | 2      | 0      | 0     | 2      | 24 | 4.  |