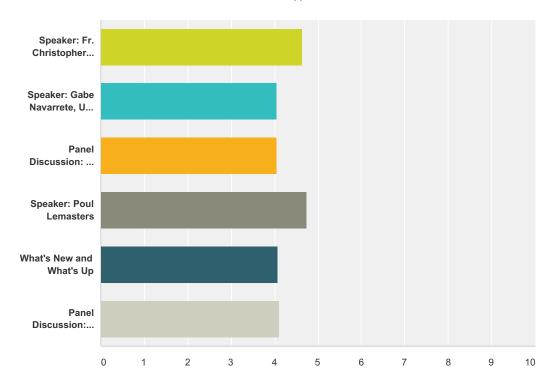

## Q3 Please rate the following programming/sessions:

Answered: 24 Skipped: 0

|                                                         | Excellent | Good   | Neutral | Fair  | Poor  | N/A    | Total | Weighted<br>Average |
|---------------------------------------------------------|-----------|--------|---------|-------|-------|--------|-------|---------------------|
| Speaker: Fr. Christopher Bennett                        | 54.17%    | 20.83% | 4.17%   | 0.00% | 0.00% | 20.83% |       |                     |
|                                                         | 13        | 5      | 1       | 0     | 0     | 5      | 24    | 4.63                |
| Speaker: Gabe Navarrete, UTG Security                   | 20.83%    | 45.83% | 4.17%   | 0.00% | 4.17% | 25.00% |       |                     |
|                                                         | 5         | 11     | 1       | 0     | 1     | 6      | 24    | 4.06                |
| Panel Discussion: Is a funeral home or crematory for my | 16.67%    | 58.33% | 12.50%  | 0.00% | 0.00% | 12.50% |       |                     |
| cemetery?                                               | 4         | 14     | 3       | 0     | 0     | 3      | 24    | 4.05                |
| Speaker: Poul Lemasters                                 | 58.33%    | 20.83% | 0.00%   | 0.00% | 0.00% | 20.83% |       |                     |
|                                                         | 14        | 5      | 0       | 0     | 0     | 5      | 24    | 4.74                |
| What's New and What's Up                                | 8.33%     | 45.83% | 4.17%   | 0.00% | 0.00% | 41.67% |       |                     |
|                                                         | 2         | 11     | 1       | 0     | 0     | 10     | 24    | 4.07                |
| Panel Discussion: Open Group Discussion with Poul       | 20.83%    | 45.83% | 12.50%  | 0.00% | 0.00% | 20.83% |       |                     |
|                                                         | 5         | 11     | 3       | 0     | 0     | 5      | 24    | 4.11                |