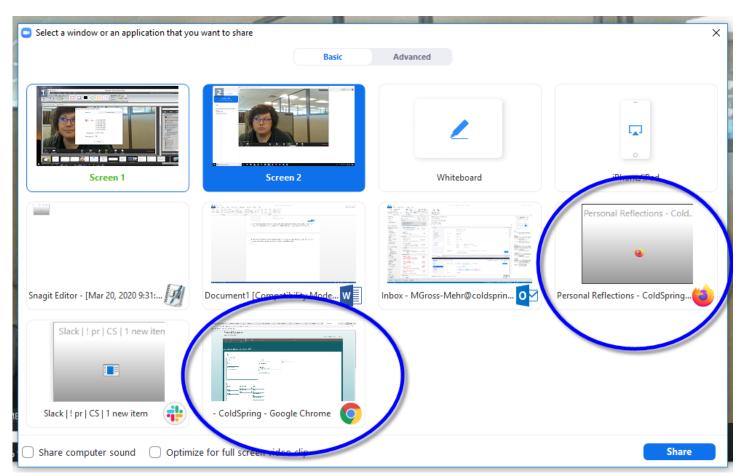

13. More than likely the video will start automatically. You have the option to continue with it for a face to face meeting with the family or you can choose to disable it (circled in yellow)

14. To share your screen Personal Reflections screen with them, click on the green share button (circled in blue above) and it will open a window to show you the options. Use either Firefox or Chrome for Personal Reflections.