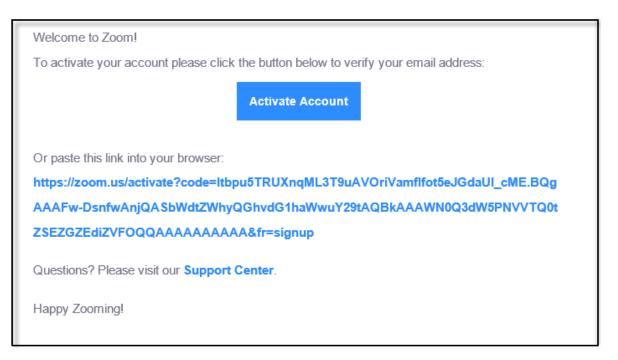

### 4. An email will be sent to you.

## 5. Click the blue 'activate account' button

- 6. You will have to enter some personal information and create a password
- 7. You have the option of inviting colleagues to join your Zoom account
- 8. Finally you have the choice of either starting a meeting or going to your new account home page