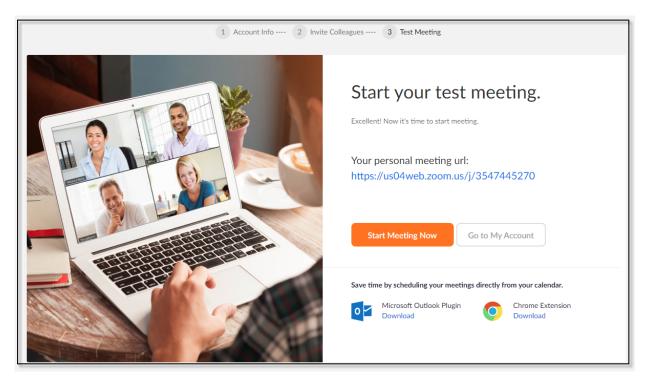

## 5. Click the blue 'activate account' button

- 6. You will have to enter some personal information and create a password
- 7. You have the option of inviting colleagues to join your Zoom account
- 8. Finally you have the choice of either starting a meeting or going to your new account home page