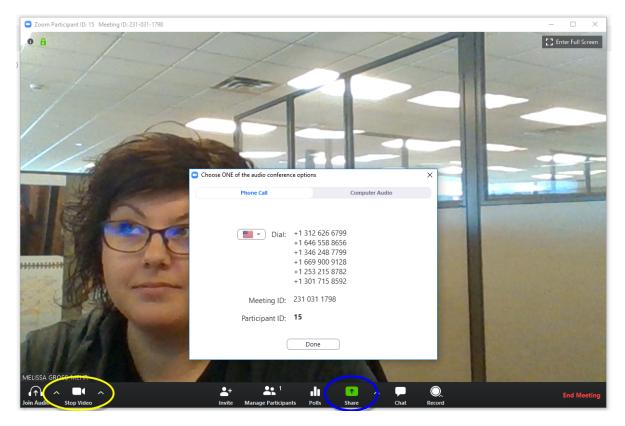

12. Send email to family member. They will click on the link provided and get connected. You can either call them or use the audio through your computer to talk.

| Choose ONE of the audio conferent | ce options X                                                                                                   |
|-----------------------------------|----------------------------------------------------------------------------------------------------------------|
| Phone Call                        | Computer Audio                                                                                                 |
| Dial:                             | +1 312 626 6799<br>+1 646 558 8656<br>+1 346 248 7799<br>+1 669 900 9128<br>+1 253 215 8782<br>+1 301 715 8592 |
| Meeting ID:                       | 231 031 1798                                                                                                   |
| Participant ID:                   | 15                                                                                                             |
| (                                 | Done                                                                                                           |

13. More than likely the video will start automatically. You have the option to continue with it for a face to face meeting with the family or you can choose to disable it (circled in yellow)

14. To share your screen Personal Reflections screen with them, click on the green share button (circled in blue above) and it will open a window to show you the options. Use either Firefox or Chrome for Personal Reflections.